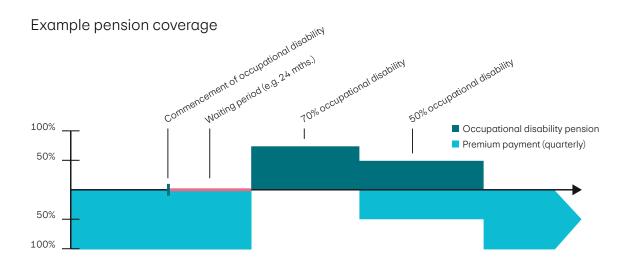

| Variants and benefits of the occupational disability pension |                                                                                                                                                                                                                                                                                                                                                                                                                                                                                                                                                                                                                                                         |  |
|--------------------------------------------------------------|---------------------------------------------------------------------------------------------------------------------------------------------------------------------------------------------------------------------------------------------------------------------------------------------------------------------------------------------------------------------------------------------------------------------------------------------------------------------------------------------------------------------------------------------------------------------------------------------------------------------------------------------------------|--|
| Occupational disability pension due to illness or accident   | In the event of an occupational disability, AXA pays you a regular replacement income after the waiting period you have chosen. Can also be selected with accident exclusion.                                                                                                                                                                                                                                                                                                                                                                                                                                                                           |  |
| Waiting period                                               | 3, 6, 12 or 24 months                                                                                                                                                                                                                                                                                                                                                                                                                                                                                                                                                                                                                                   |  |
| Rente                                                        | <ul> <li>Pillars 3a and 3b: starting from CHF 3,000 per year.</li> <li>For an occupational disability of 25% or more, AXA pays a pension corresponding to that percentage for as long as the occupational disability continues. For an occupational disability of 66% or more, you receive a full pension.</li> <li>Disbursements are made after the end of the selected waiting period.</li> <li>For as long as you receive payment of an occupational disability pension, you are exempted from the obligation to pay premiums to the extent of the occupational disability, taking account of the waiting periods: 3, 6, 12 or 24 months.</li> </ul> |  |
| Changing the insurance benefit                               | In this case, another review of professional, personal and health circumstances may be required.                                                                                                                                                                                                                                                                                                                                                                                                                                                                                                                                                        |  |